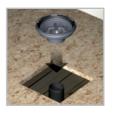

# **TUB floor drain systems accessories**

### **TUB-BA-S CST**

Floor drain support 2" vertical

## **TUB-BAZ HS**

Removable hair trap, reliably collects hair and dirt and prevents any blockage in the drain pipe.

# TUB-TSM

Impact sound insulating mat for LUX ELEMENTS flush with the floor shower base elements. For the prevention of noise nuisance caused by running water, e.g. in apartment blocks, nursing homes and hotels.

















### ■ PRODUCT SPECIFICATIONS — TUB FLOOR DRAIN SYSTEMS ACCESSORIES

| ARTICLE-<br>NUMBER | ARTICLE-NAME /<br>ARTICLE-DESCRIPTION                                                          | DIMENSIONS<br>WIDTH x LENGTH x HEIGHT | UNIT  |
|--------------------|------------------------------------------------------------------------------------------------|---------------------------------------|-------|
| LTUBE1201          | TUB-BA-S CST<br>Floor drain support 2" vertical                                                |                                       | piece |
| LTUBE1189          | TUB-BAZ HS<br>Removable hair trap                                                              |                                       | piece |
| LTUBE1191          | TUB-TSM Impact sound in