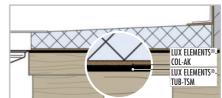

# TUB-TSM

Impact sound insulating mat for LUX ELEMENTS flush with the floor shower base elements. For the prevention of noise nuisance caused by running water, e.g. in apartment blocks, nursing homes and hotels.

to fit all LUX ELEMENTS®-TUB-shower base elements and shower drain element TUB-MQ-SET 300

System components COL, DRY