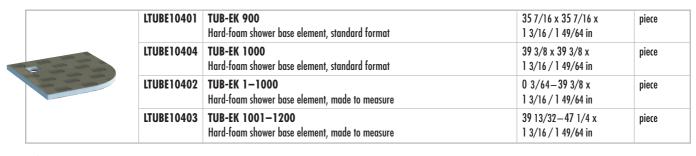

#### ■ PRODUCT SPECIFICATIONS — LUX ELEMENTS®-TUB-EK

**TUB-EK**, hard foam shower base elements, quadrant, integrated and sealed floor drain support frame  $5.5/16 \times 5.5/16$  inch in the corner. For floor drain supports, see floor drain systems (page 58-61).

ARTICLE-NAME /
NUMBER ARTICLE-DESCRIPTION

NOMINAL FORMATS/DIMENSIONS WIDTH x LENGTH x HEIGHT UNIT

RADIUS: 19 11/16 in

TUB-EK

The design of descending gradients and directions belongs to planning services.