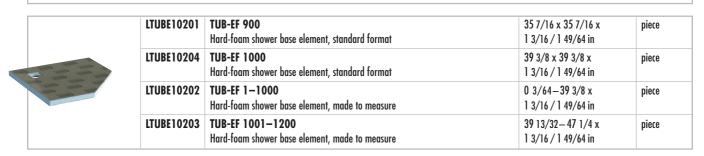

#### ■ PRODUCT SPECIFICATIONS — LUX ELEMENTS®-TUB-EF

**TUB-EF,** hard foam shower base elements, pentagonal, integrated and sealed floor drain support frame  $5.5/16 \times 5.5/16$  inch in the corner. For floor drain supports, see floor drain systems (page 58-61).

ARTICLE- ARTICLE-NAME / NOMINAL FORMATS/DIMENSIONS UNIT NUMBER ARTICLE-DESCRIPTION WIDTH x LENGTH x HEIGHT

TUB-EF

The design of descending gradients and directions belongs to planning services.

Special designs up to a maximum thickness of 2 9/16 in are possible apart from the descending gradients stated here.