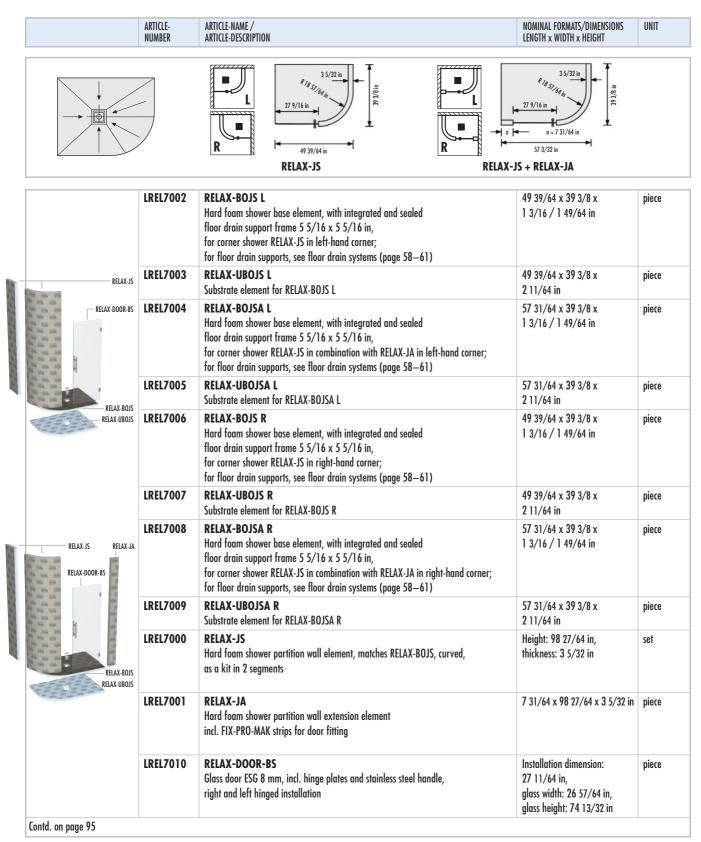

## ■ PRODUCT SPECIFICATIONS – LUX ELEMENTS®-RELAX-JUNIOR



## ■ PRODUCT SPECIFICATIONS – LUX ELEMENTS®-RELAX-JUNIOR

| ARTICLE-<br>NUMBER | ARTICLE-NAME /<br>ARTICLE-DESCRIPTION                                                                                                                                                                     | NOMINAL FORMATS/DIMENSIONS<br>Length x width x height | UNIT |
|--------------------|-----------------------------------------------------------------------------------------------------------------------------------------------------------------------------------------------------------|-------------------------------------------------------|------|
| LREL7011           | <b>RELAX-KIT-JM</b><br>Mounting kit for RELAX-JUNIOR with RELAX-BOJS or RELAX-BOJSA:<br>393 45/64 in ARM-100 SK, 3 pieces COL-MK, 25 kg C