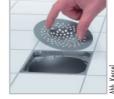

# TUB-BAZ HS

Removable hair trap, reliably collects hair and dirt and prevents any blockage in the drain pipe.