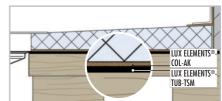

## TUB-TSM

Impact sound insulating mat for LUX ELEMENTS flush with the floor shower base elements. For the prevention of noise nuisance caused by running water, e.g. in apartment blocks, nursing homes and hotels.

to fit all LUX ELEMENTS®-TUB-shower base elements and shower drain element TUB-MQ-SET 300

System components COL, DRY