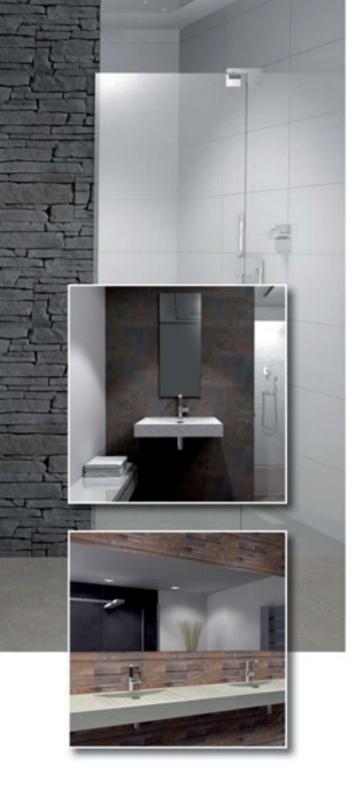

## Individual design

## Washstands for every bathroom

The first thing people look at in a bathroom is almost always the washstand. An exclusive bathroom design can be recognised immediately here. Like the tileable models from the LAVADO-FLOAT series. They captivate by their unusual design and refined technology. Due to their virtually invisible wall suspension, the washstands appear to 'float'. This not only appears light and distinguished, but is also beneficial where freedom from barriers is concerned, because, with a freely selectable fixing height, a wheelchair can be driven underneath.

The models are available both with a recess and a model without a recess, suitable for fitted or top-mounted basins.

The surface finish with individually selected tiles or plaster in your personal choice of colour makes every washstand unique.

## LAVADO-FLOAT – the principle

LAVADO-FLOAT is washstand models made of hard foam support material for individual tiling. An invisible suspension provides the four model variants with or without recess with a 'floating design'.