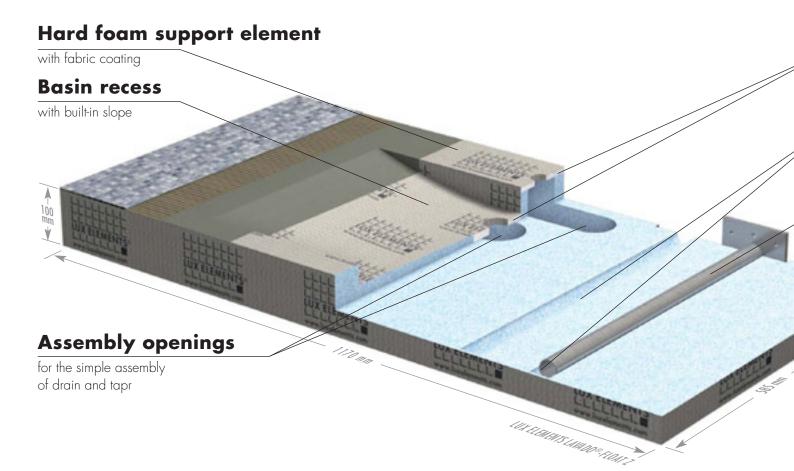

## LAVADO-FLOAT – the principle

LAVADO-FLOAT is washstand models made of hard foam support material for individual tiling. An invisible suspension provides the four model variants with or without recess with a 'floating design'.

The installation of LAVADO-FLOAT is possible not only on masonry but also on stud frames – quickly, easily and reliably. Two stainless steel brackets ensure stable suspension.

Conventional stem valves e.g. Viega Visign V1 are suitable for the drain connection.

#### **Plastic reinforcement**

with drill hole for tap and drain/ also suitable for three-hole taps

#### **Drilled holes**

for flexible use of the stainless steel brackets

#### **Stainless steel bracket**

with sturdy mounting plate

Plastic reinforcement