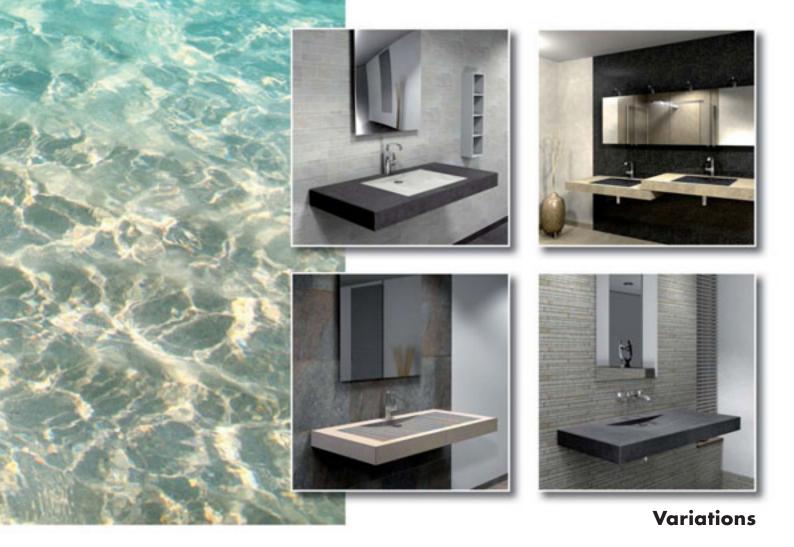

## Individual design

## Washstands for every bathroom

The first thing people look at in a bathroom is almost always the washstand. An exclusive bathroom design can be recognised immediately here. Like the tileable models from the LAVADO-FLOAT series. They captivate by their unusual design and refined technology. Due to their virtually invisible wall suspension, the washstands appear to 'float'. This not only appears light and distinguished, but is also beneficial where freedom from barriers is concerned, because, with a freely selectable fixing height, a wheelchair can be driven underneath.

The models are available both with a recess and a model without a recess, suitable for fitted or top-mounted basins.

The surface finish with individually selected tiles or plaster in your personal choice of colour makes every washstand unique.