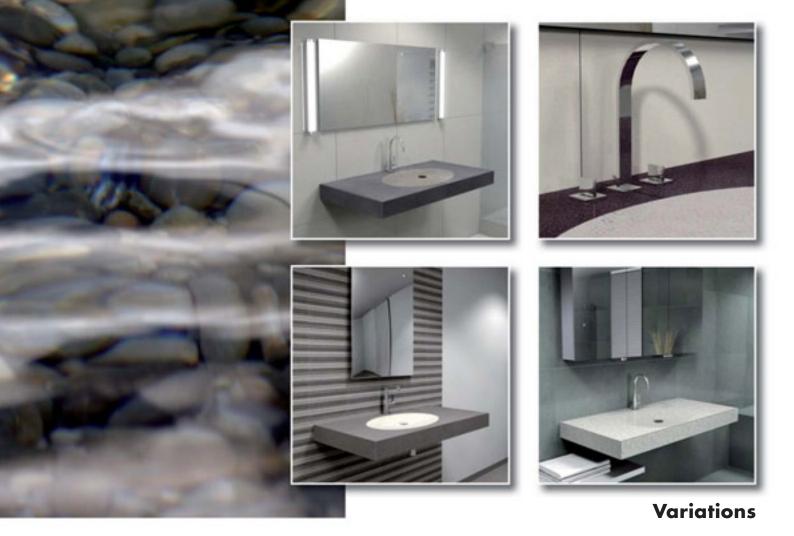

## Bathroom design with washstands from LUX ELEMENTS

## Benefits at a glance

- Individual design Surface design freely selectable
- Easy to process Prefabricated, ready for tiling
- Modern bathroom design with a 'floating' look Sturdy, invisible suspension

#### For every room situation

Flexible width from 620 to 1170 mm, simple to shorten

#### Good combinability

Double washstands and row constructions are easy to implement

More space thanks to selfsupporting construction Ideally for barrier-free bathrooms

Model

Washstand without recess made of hard foam support material for individual tiling. Easy to work with. Suitable for conventional fitted or top-mounted basins with round or rectangular shapes.