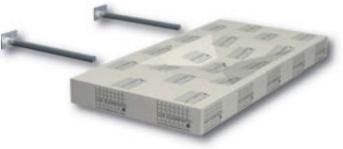

The installation of LAVADO-FLOAT is possible not only on masonry but also on stud frames – quickly, easily and reliably. Two stainless steel brackets ensure stable suspension.

Conventional stem valves e.g. Viega Visign V1 are suitable for the drain connection.

#### **Stainless steel bracket**

with sturdy mounting plate

Plastic reinforcement