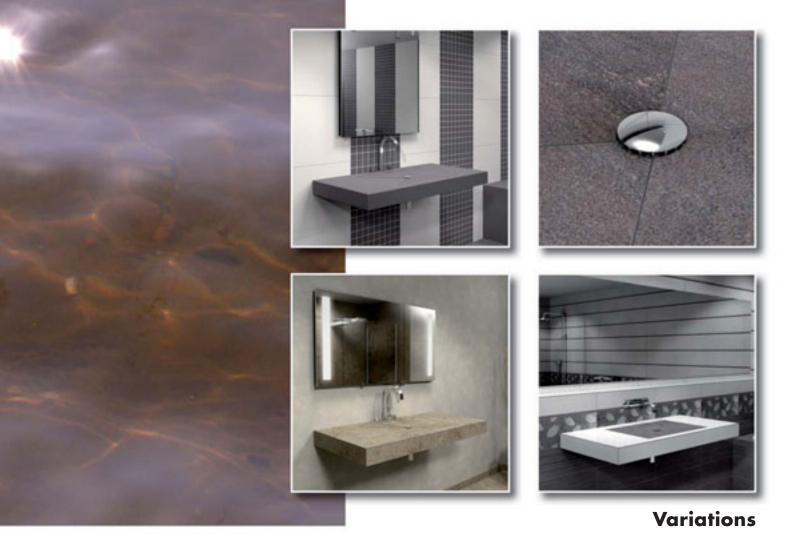

## Bathroom design with washstands from LUX ELEMENTS

## Benefits at a glance

- Individual design Surface design freely selectable
- Easy to process Prefabricated, ready for tiling
- Modern bathroom design with a 'floating' look Sturdy, invisible suspension

#### For every room situation

Flexible width from 620 to 1170 mm, simple to shorten

#### Good combinability

Double washstands and row constructions are easy to implement

More space thanks to selfsupporting construction Ideally for barrier-free bathrooms

Model

Washstand without recess made of hard foam support material for individual tiling. Easy to work with. Suitable for conventional fitted or top-mounted basins with round or rectangular shapes.