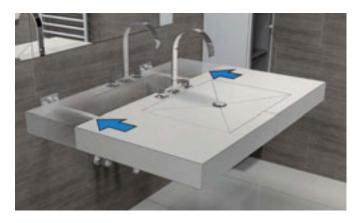

The models are available both with a recess and a model without a recess, suitable for fitted or top-mounted basins.

The surface finish with individually selected tiles or plaster in your personal choice of colour makes every washstand unique.

The washstands can be shortened at the sides, which enables them to be adapted to smaller bathrooms. The construction of a row of washstands is also possible by means of arranging and gluing together several washstands