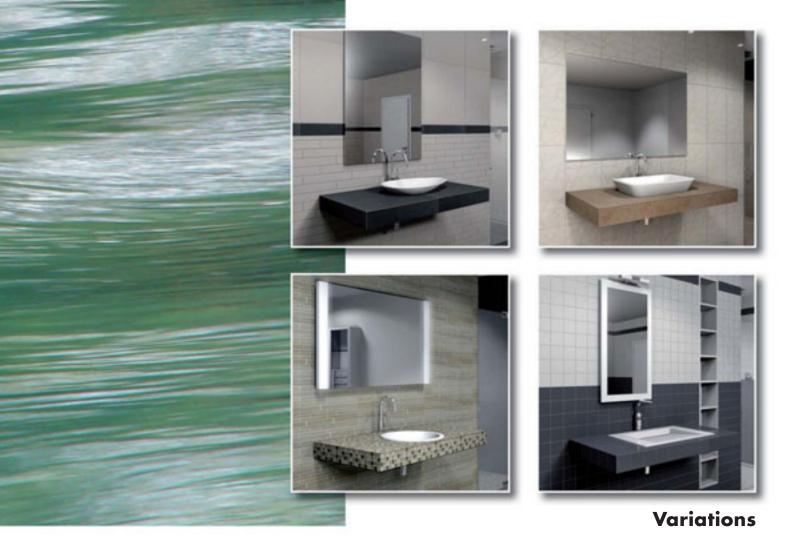

## Bathroom design with washstands from LUX ELEMENTS

## Benefits at a glance

- Individual design Surface design freely selectable
- Easy to process Prefabricated, ready for tiling
- Modern bathroom design with a 'floating' look Sturdy, invisible suspension

#### For every room situation

Flexible width from 620 to 1170 mm, simple to shorten

#### Good combinability

Double washstands and row constructions are easy to implement

More space thanks to selfsupporting construction Ideally for barrier-free bathrooms

Model

Washstand without recess made of hard foam support material for individual tiling. Easy to work with. Suitable for conventional fitted or top-mounted basins with round or rectangular shapes.